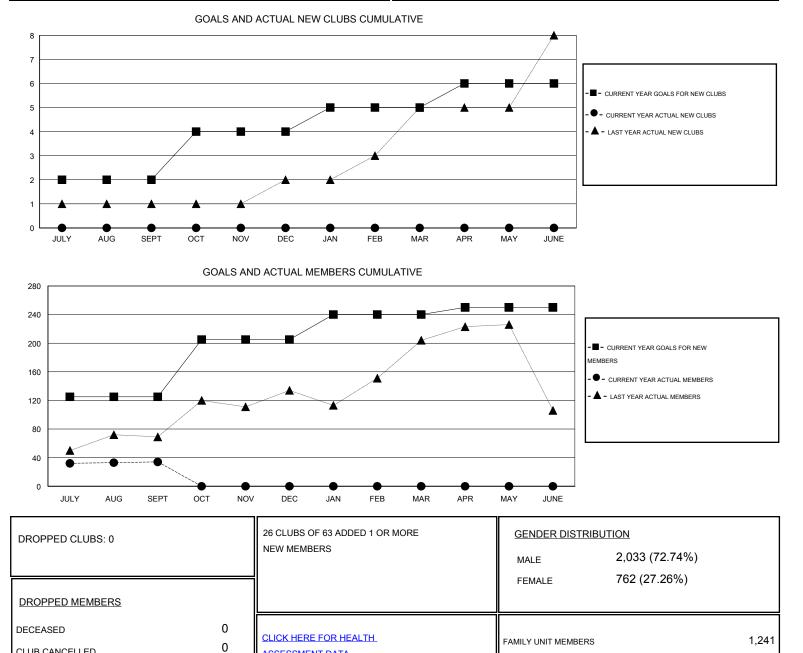

## NAZMUL HAQUE GMT:

| LOCATION INDIA | LOCATION | INDIA |
|----------------|----------|-------|
|----------------|----------|-------|

 $\mathsf{GMT} \; \mathsf{CA} \; \mathbf{6}$ Clubs Members RESULTS FOR 2014-2015 **RESULTS FOR 2014-2015** NEW CLUB NEW CLUBS DROPPED NET NEW MEMBER CHARTER AND DROPPED NET QUARTER QUARTER GOAL CLUBS GAIN/LOSS GOAL NEW MEMBERS MEMBERS GAIN/LOSS ADDED 2 0 0 0 125 114 80 34 JULY/AUG/SEPT JULY/AUG/SEPT 2 0 0 0 80 0 0 0 OCT/NOV/DEC OCT/NOV/DEC 0 0 0 35 0 0 0 1 JAN/FEB/MAR JAN/FEB/MAR 0 0 0 10 0 0 0 1 APR/MAY/JUNE APR/MAY/JUNE